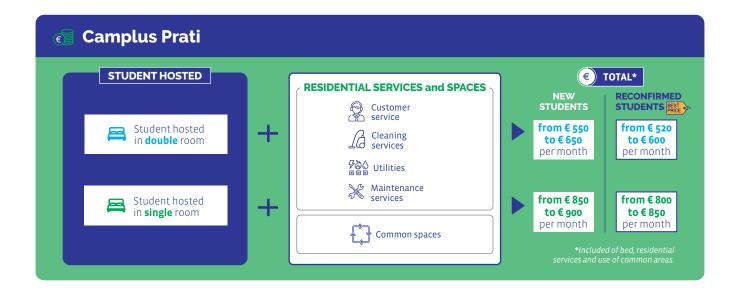

Finanziato dall'Unione europea NextGenerationEU

3. WHAT WE OFFER

|          | SPACES                     | CAMPLUS PRATI                                                                                                                                                                        |  |
|----------|----------------------------|--------------------------------------------------------------------------------------------------------------------------------------------------------------------------------------|--|
| <b>F</b> | Accomodation $\rightarrow$ | student hosted in <b>double or single room</b>                                                                                                                                       |  |
|          | Common Spaces →            | study room Lexternal garden Lcommon kitchen LHumus restaurant at Camplus<br>San Pietro (agreed price) Llaundromat Lcar and motorbike parking (agreed price)<br>at Camplus San Pietro |  |

| S          | SERVICES CAMPLUS PRATI            |                                                                                                       |
|------------|-----------------------------------|-------------------------------------------------------------------------------------------------------|
| B          | Customer<br>service               | → Resident Manager, Vice Resident Manager and night custody with availability                         |
|            | Cleaning<br>services <sup>1</sup> | <ul> <li>• one per week in the room and bathroom</li> <li>• change of towels and bed linen</li> </ul> |
| <b>700</b> | Utilities                         | → wi-filelectricitylwaterlheatinglair conditioning                                                    |
| X          | Maintenance<br>services           | → ordinary and straordinary                                                                           |

<sup>1</sup>Camplus supplies: towel, blanket, pillow, sheets, winter duvet.

#### 4. PRICES

The Residence has a different price based on the type of room assigned. The prices, inclusive of tax charges, are **per person** and include, in addition to the assignment of the bed, also the use of the spaces and residential services provided for in the specific Residence, referred to in point 3 of this annex. The prices indicated below are intended for a period of **12 months**.